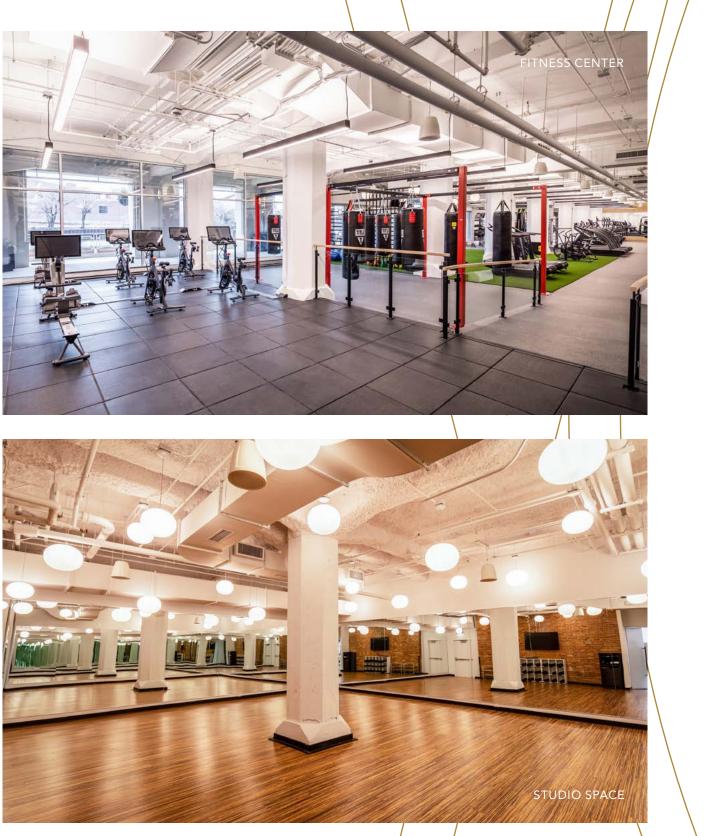

### GYM & NEW AMENITY SPACES

Recent building improvements include a 26,000 SF newly renovated, full-access gym and locker rooms, with brand new equipment and upgraded amenity conferencing spaces and capabilities.

- → Operated by Lulafit
- → Multiple sized meeting rooms
- → Juice bar
- → Saunas