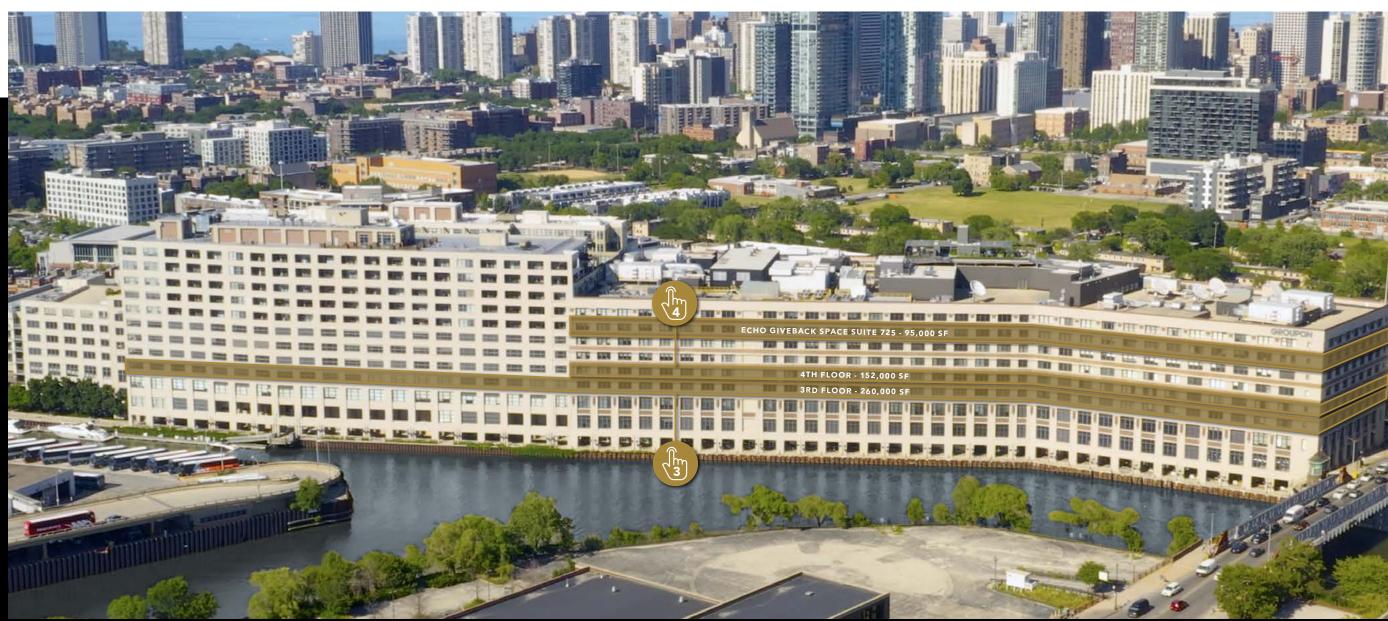

LARGE BLOCK OPPORTUNITY 450,000 RSF AVAILABLE FLOORS 2-4

### LEASING OPPORTUNITIES

#### CLICK TAP ICON TO VIEW FLOORPLAN

# THIRD FLOOR *260,000 SF*

KINGSBURY ST

### FOURTH FLOOR *152,000 SF*

→ 294 parking spaces

KINGSBURY ST