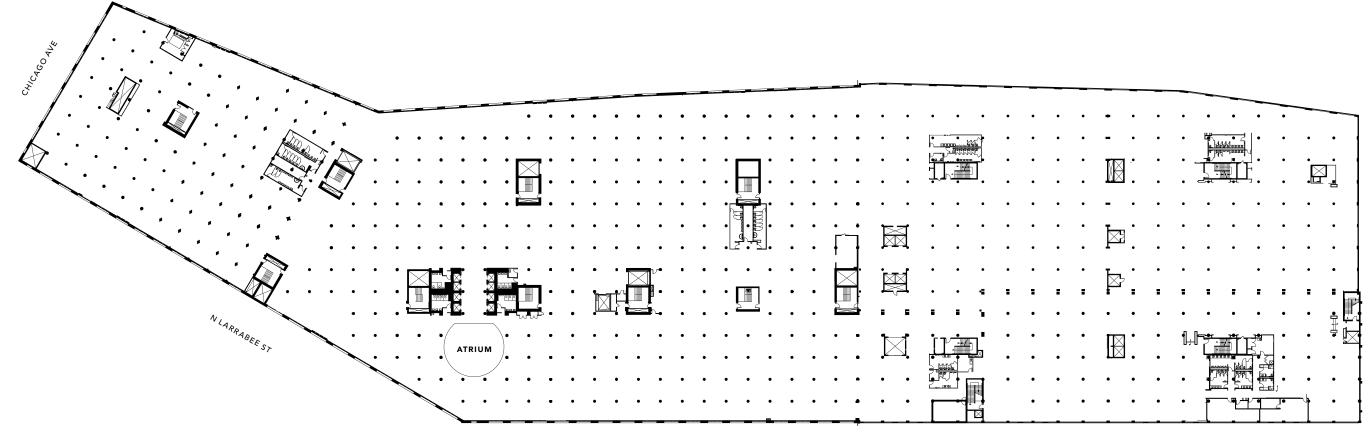

LARGE BLOCK OPPORTUNITY 450,000 RSF AVAILABLE FLOORS 2-4

#### CLICK TAP ICON TO VIEW FLOORPLAN