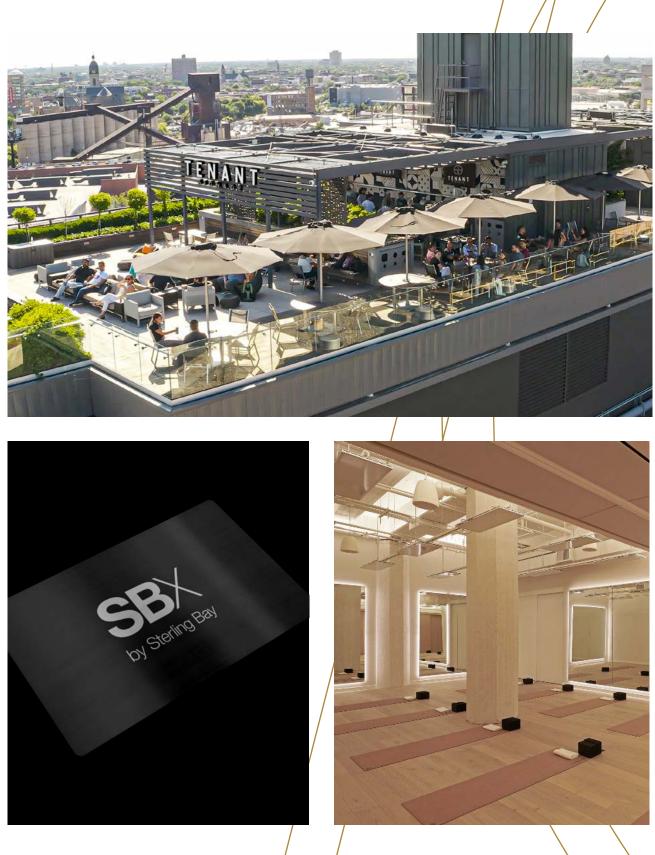

### **BÎAN MEMBERSHIP**

- Premium health and wellness center crafted around luxury and relaxation, with services including:
  - Fitness & Studio Spaces
  - Recovery Cold Plunge Pools
  - Nutrition
  - Alternative Therapies
  - Social spaces with different food offerings
  - Spa & Medical Concierge