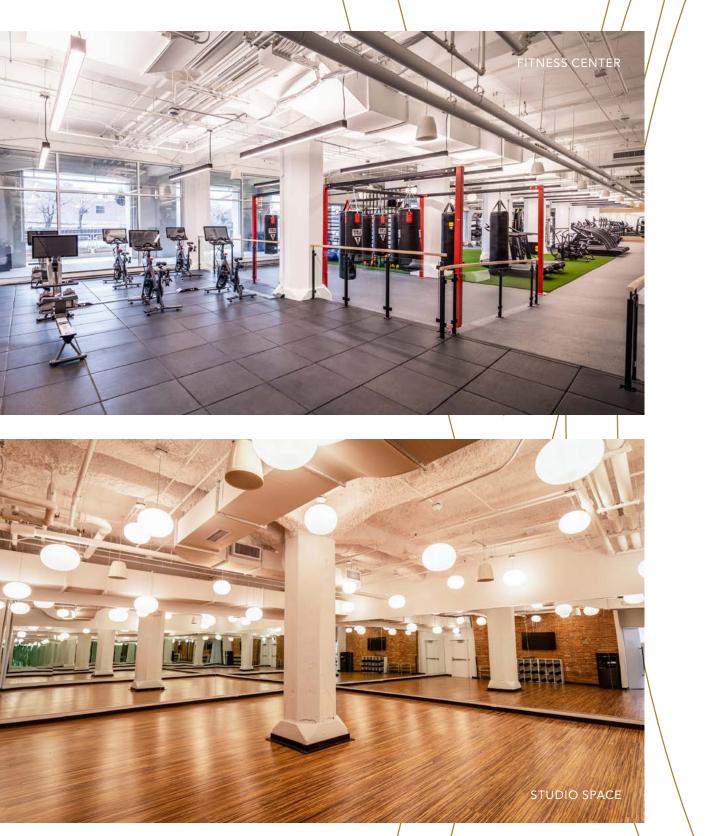

### GYM & NEW AMENITY SPACES

Recent building improvements include a 26,000 SF newly renovated, full-access gym and locker rooms, with brand new equipment and upgraded amenity conferencing spaces and capabilities.

- → Operated by Lulafit
- → Multiple sized meeting rooms
- → Juice bar
- → Saunas