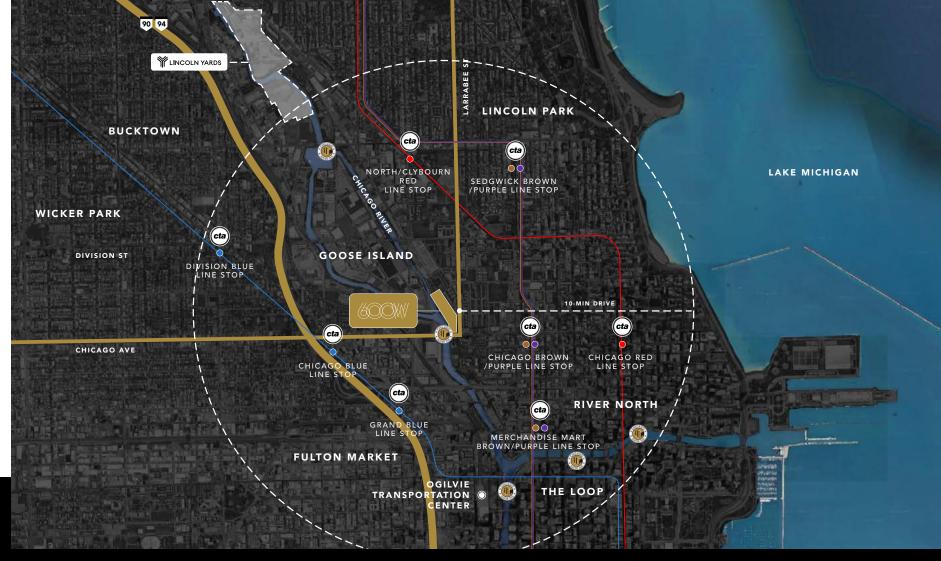

# TRADE UP TO CHICAGO

Located right on the river, this is where work and life merge into a uniquely Chicago experience. Close to neighborhoods like Fulton Market, The Loop, Lincoln Park, and River North. And most importantly, close to all the talent.

#### VIEW ON GOOGLE MAPS $\rightarrow$